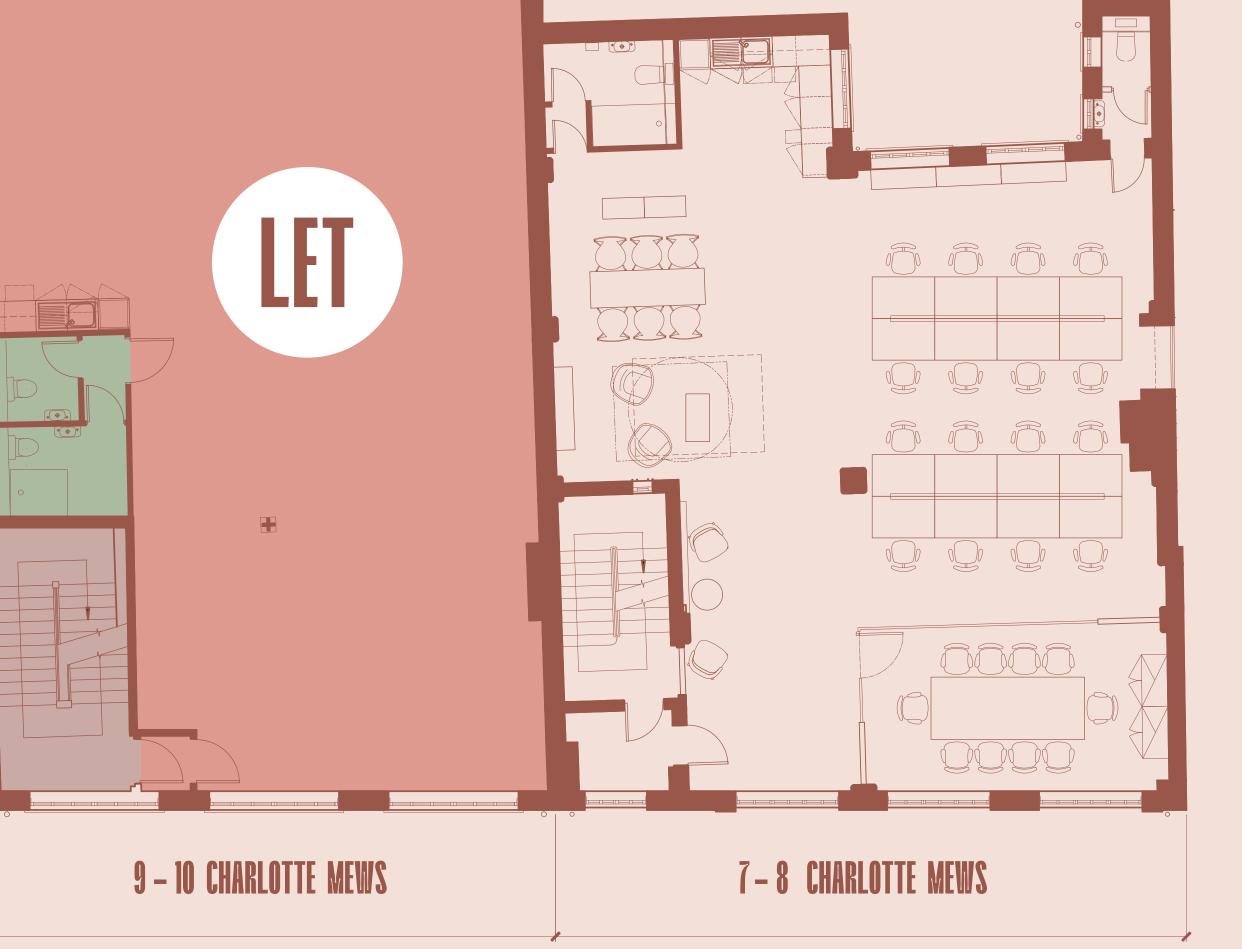

# 9-10 CHARLOTTE MEWS

## 7-8 CHARLOTTE MEWS 1,458 SQ FT **SHOW SUITE FIT OUT**

- 16 OPEN PLAN WORKSTATIONS
- 10 PERSON BOARDROOM
- KITCHENETTE
- HIGH TOP BENCH DINNING TABLE
- LOUNGE AREA
- STORAGE
- DEMISED WC AND SHOWER
- NETWORK CABLING