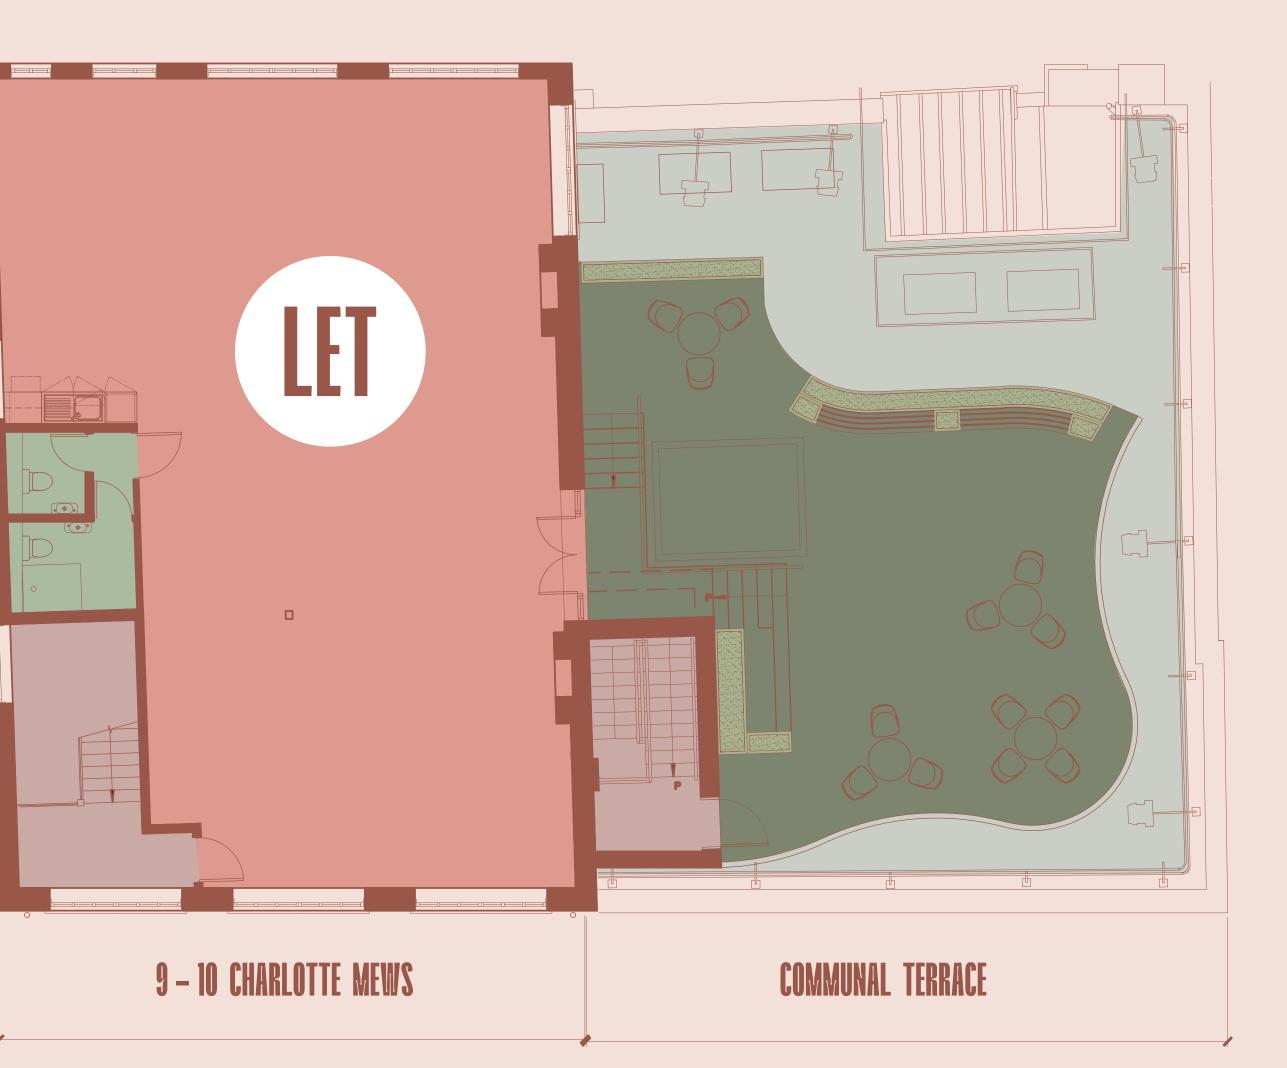

# 9-10 CHARLOTTE MEWS

## KEY

OFFICE

CORE

WCS

COMMUNAL TERRACE (790 SQ FT)

PLAN NOT TO SCALE