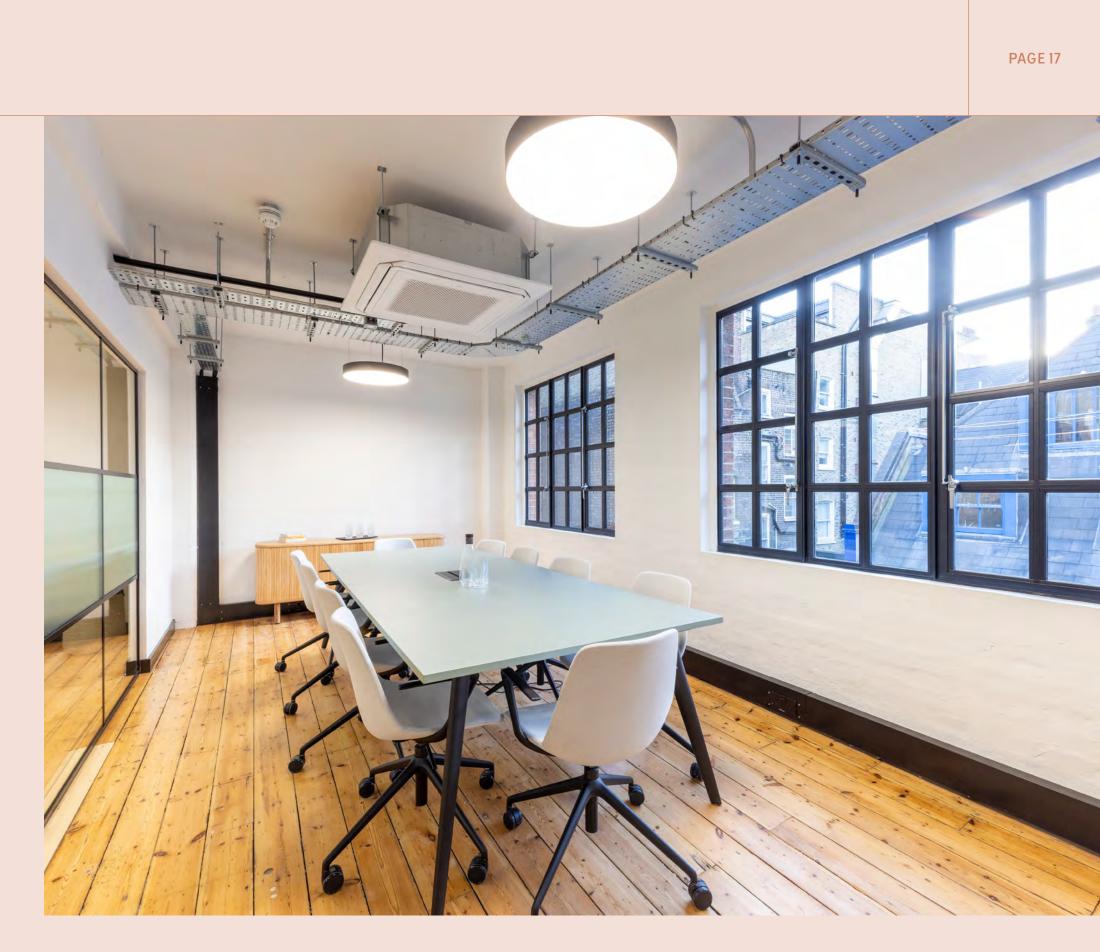

## 7-8 CHARLOTTE MEWS 1,458 SQ FT **SHOW SUITE FIT OUT**

- 16 OPEN PLAN WORKSTATIONS
- 10 PERSON BOARDROOM
- KITCHENETTE
- HIGH TOP BENCH DINNING TABLE
- LOUNGE AREA
- STORAGE
- DEMISED WC AND SHOWER
- NETWORK CABLING