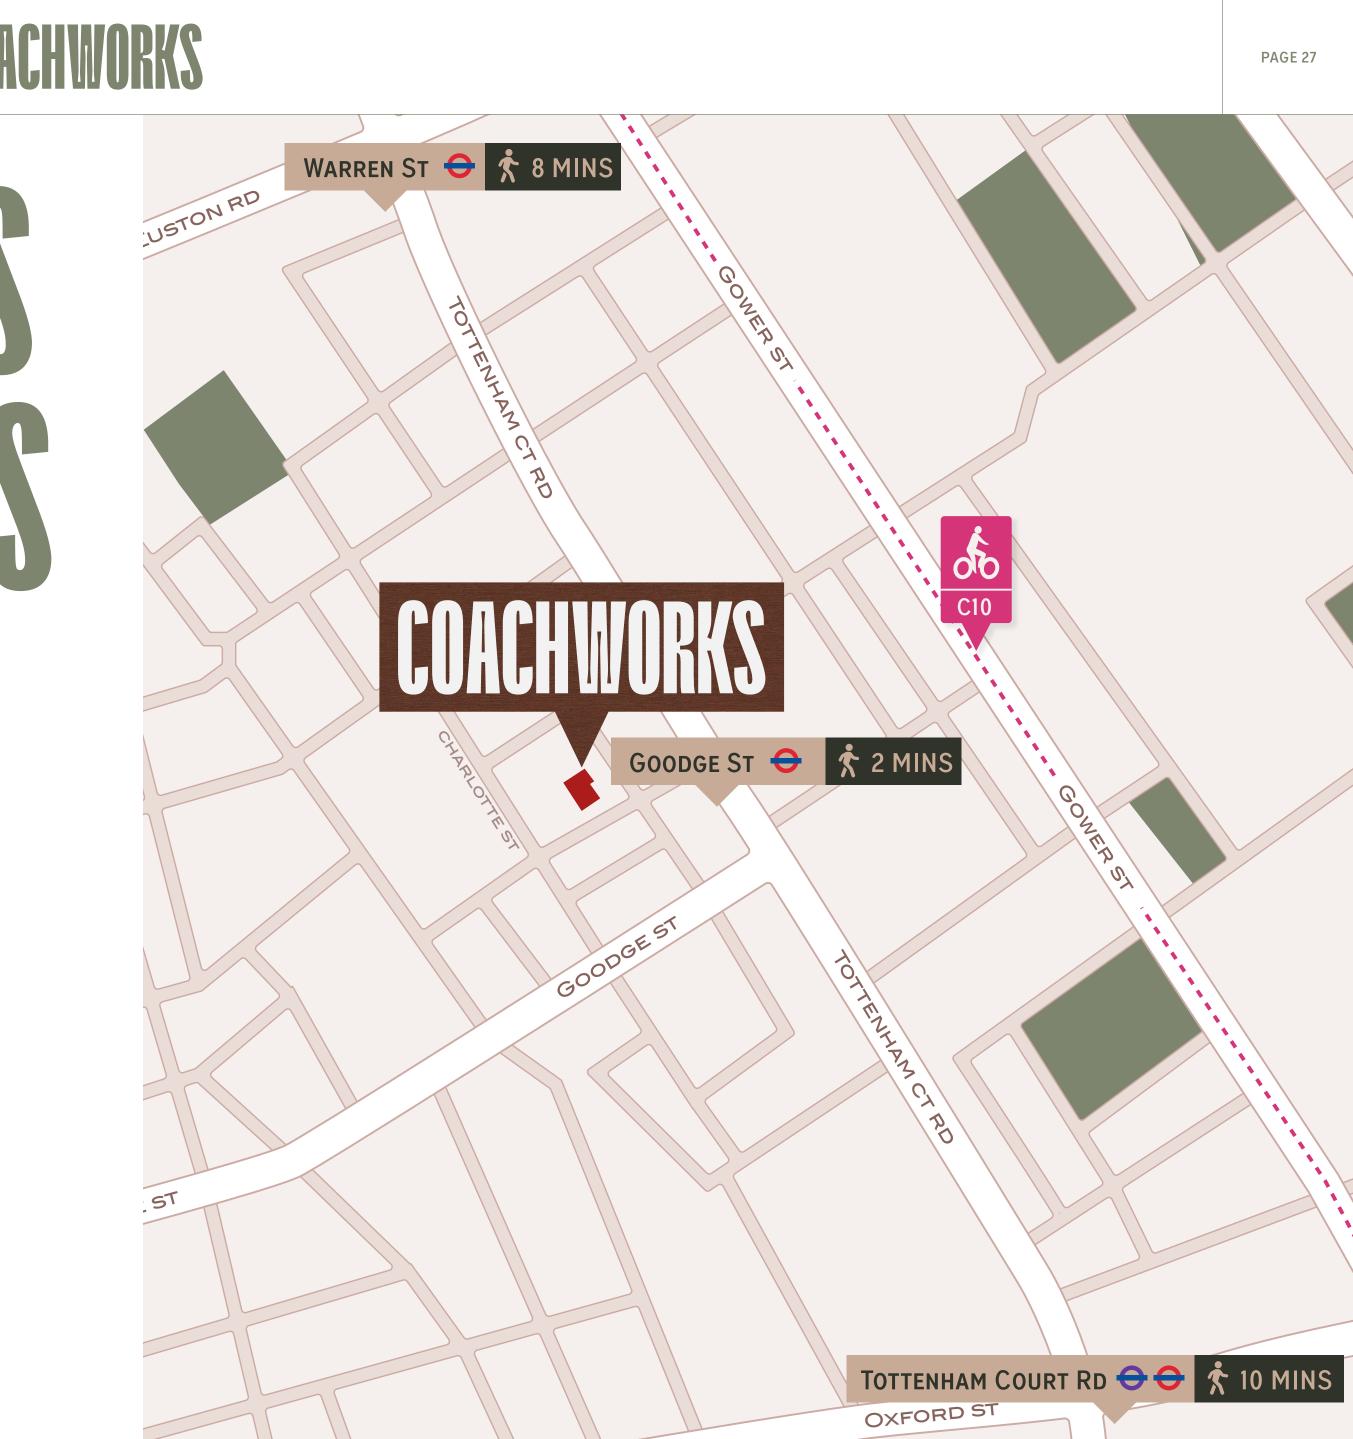

# STREAMLINED ROUTES SEAMLESS COMMUTES

| GOODGE STREET         | 2 MINS  |
|-----------------------|---------|
| WARREN STREET         | 8 MINS  |
| GREAT PORTLAND STREET | 7 MINS  |
| TOTTENHAM COURT ROAD  | 8 MINS  |
| OXFORD STREET         | 11 MINS |
| RUSSELL SQUARE        | 12 MINS |
| COVENT GARDEN         | 15 MINS |
| HOLBORN               | 20 MINS |
| LEICESTER SQUARE      | 20 MINS |

CYCLING

Coachworks to:

| TOTTENHAM COURT ROAD     | 4 MINS  |
|--------------------------|---------|
| OXFORD CIRCUS            | 4 MINS  |
| COVENT GARDEN            | 7 MINS  |
| KING'S CROSS ST. PANCRAS | 10 MINS |
| WATERLOO STATION         | 13 MINS |
| LONDON BRIDGE            | 19 MINS |