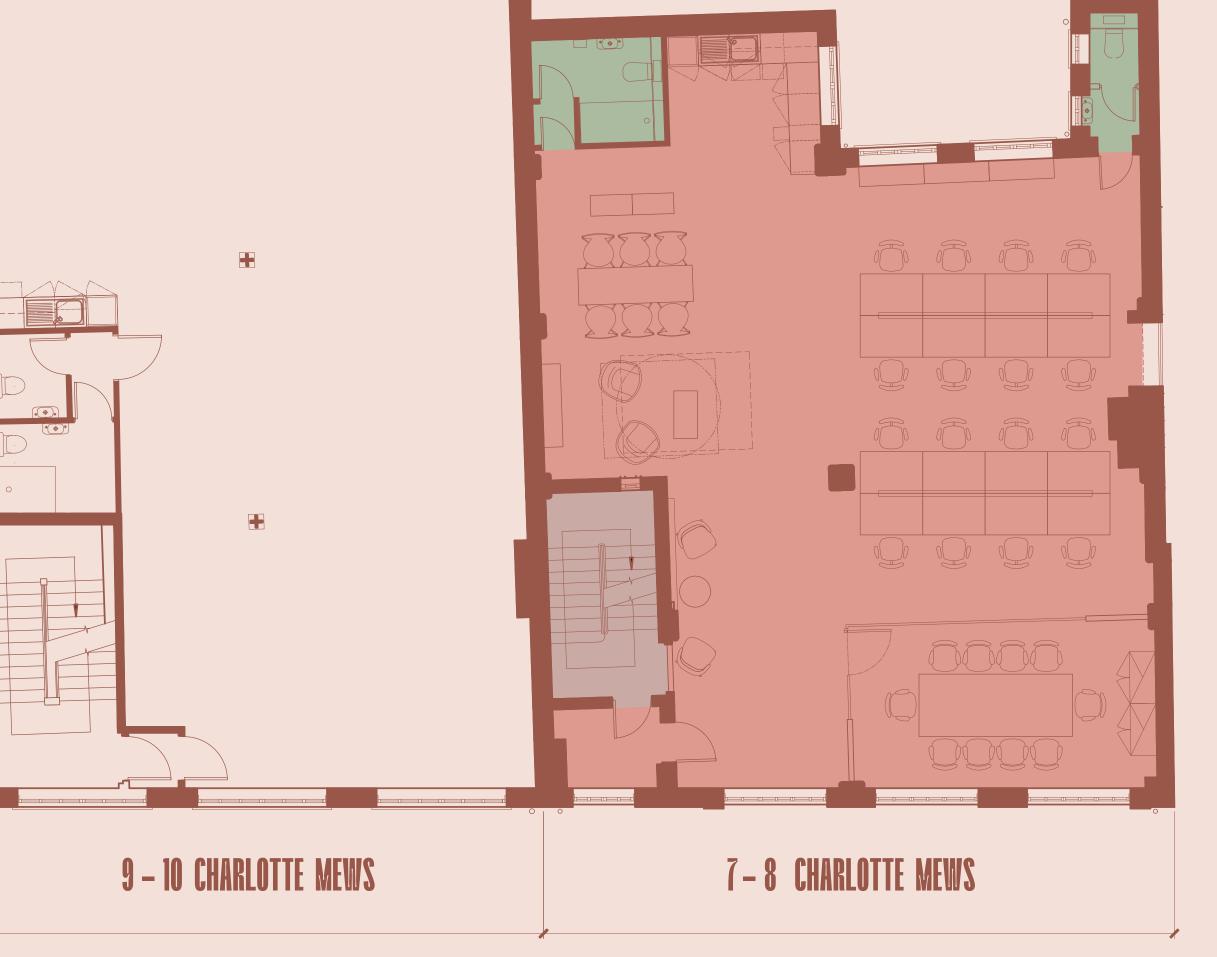

# SQ FT 7-8 CHARLOTTE MEWS

## KEY

- **OFFICE**
- CORE
- WCS & SHOWERS

## 7-8 CHARLOTTE MEWS 1,458 SQ FT **SHOW SUITE FIT OUT**

- 16 OPEN PLAN WORKSTATIONS
- 10 PERSON BOARDROOM
- KITCHENETTE
- HIGH TOP BENCH DINNING TABLE
- LOUNGE AREA
- STORAGE
- DEMISED WC AND SHOWER
- NETWORK CABLING

#### PLAN NOT TO SCALE

## 1,458 SQ FT