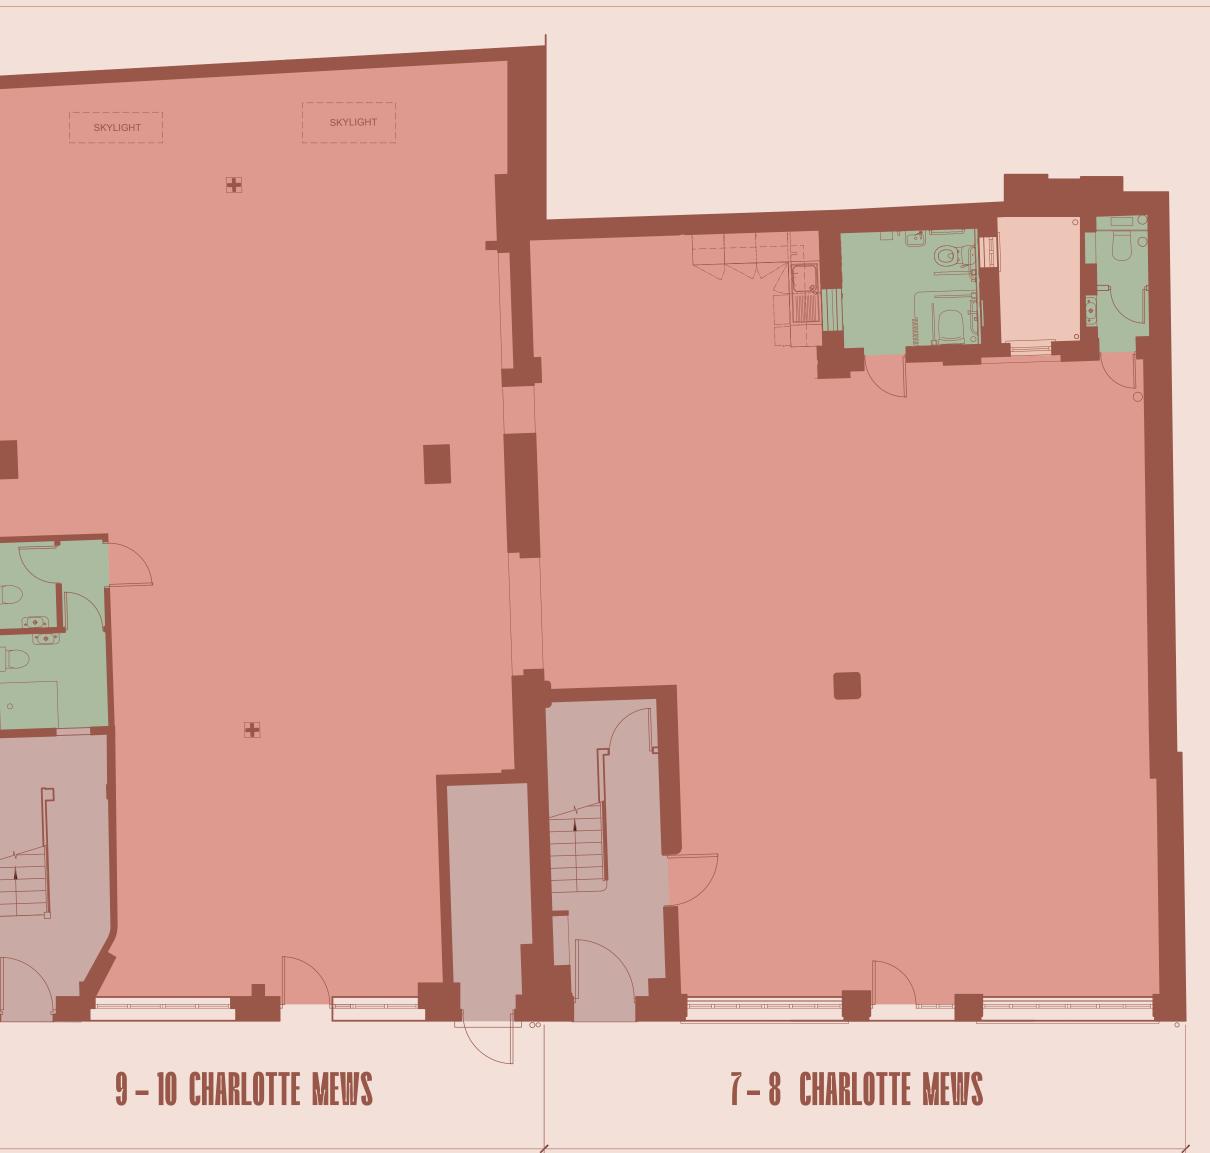

# 9-10 CHARLOTTE MEWS

# SQ FT 7-8 CHARLOTTE MEWS

## KEY

- **OFFICE**
- CORE
- WCS & SHOWERS

## 7-8 CHARLOTTE MEWS 1,458 SQ FT **SHOW SUITE FIT OUT**

- 16 OPEN PLAN WORKSTATIONS
- 10 PERSON BOARDROOM
- KITCHENETTE
- HIGH TOP BENCH DINNING TABLE
- LOUNGE AREA
- STORAGE
- DEMISED WC AND SHOWER
- NETWORK CABLING