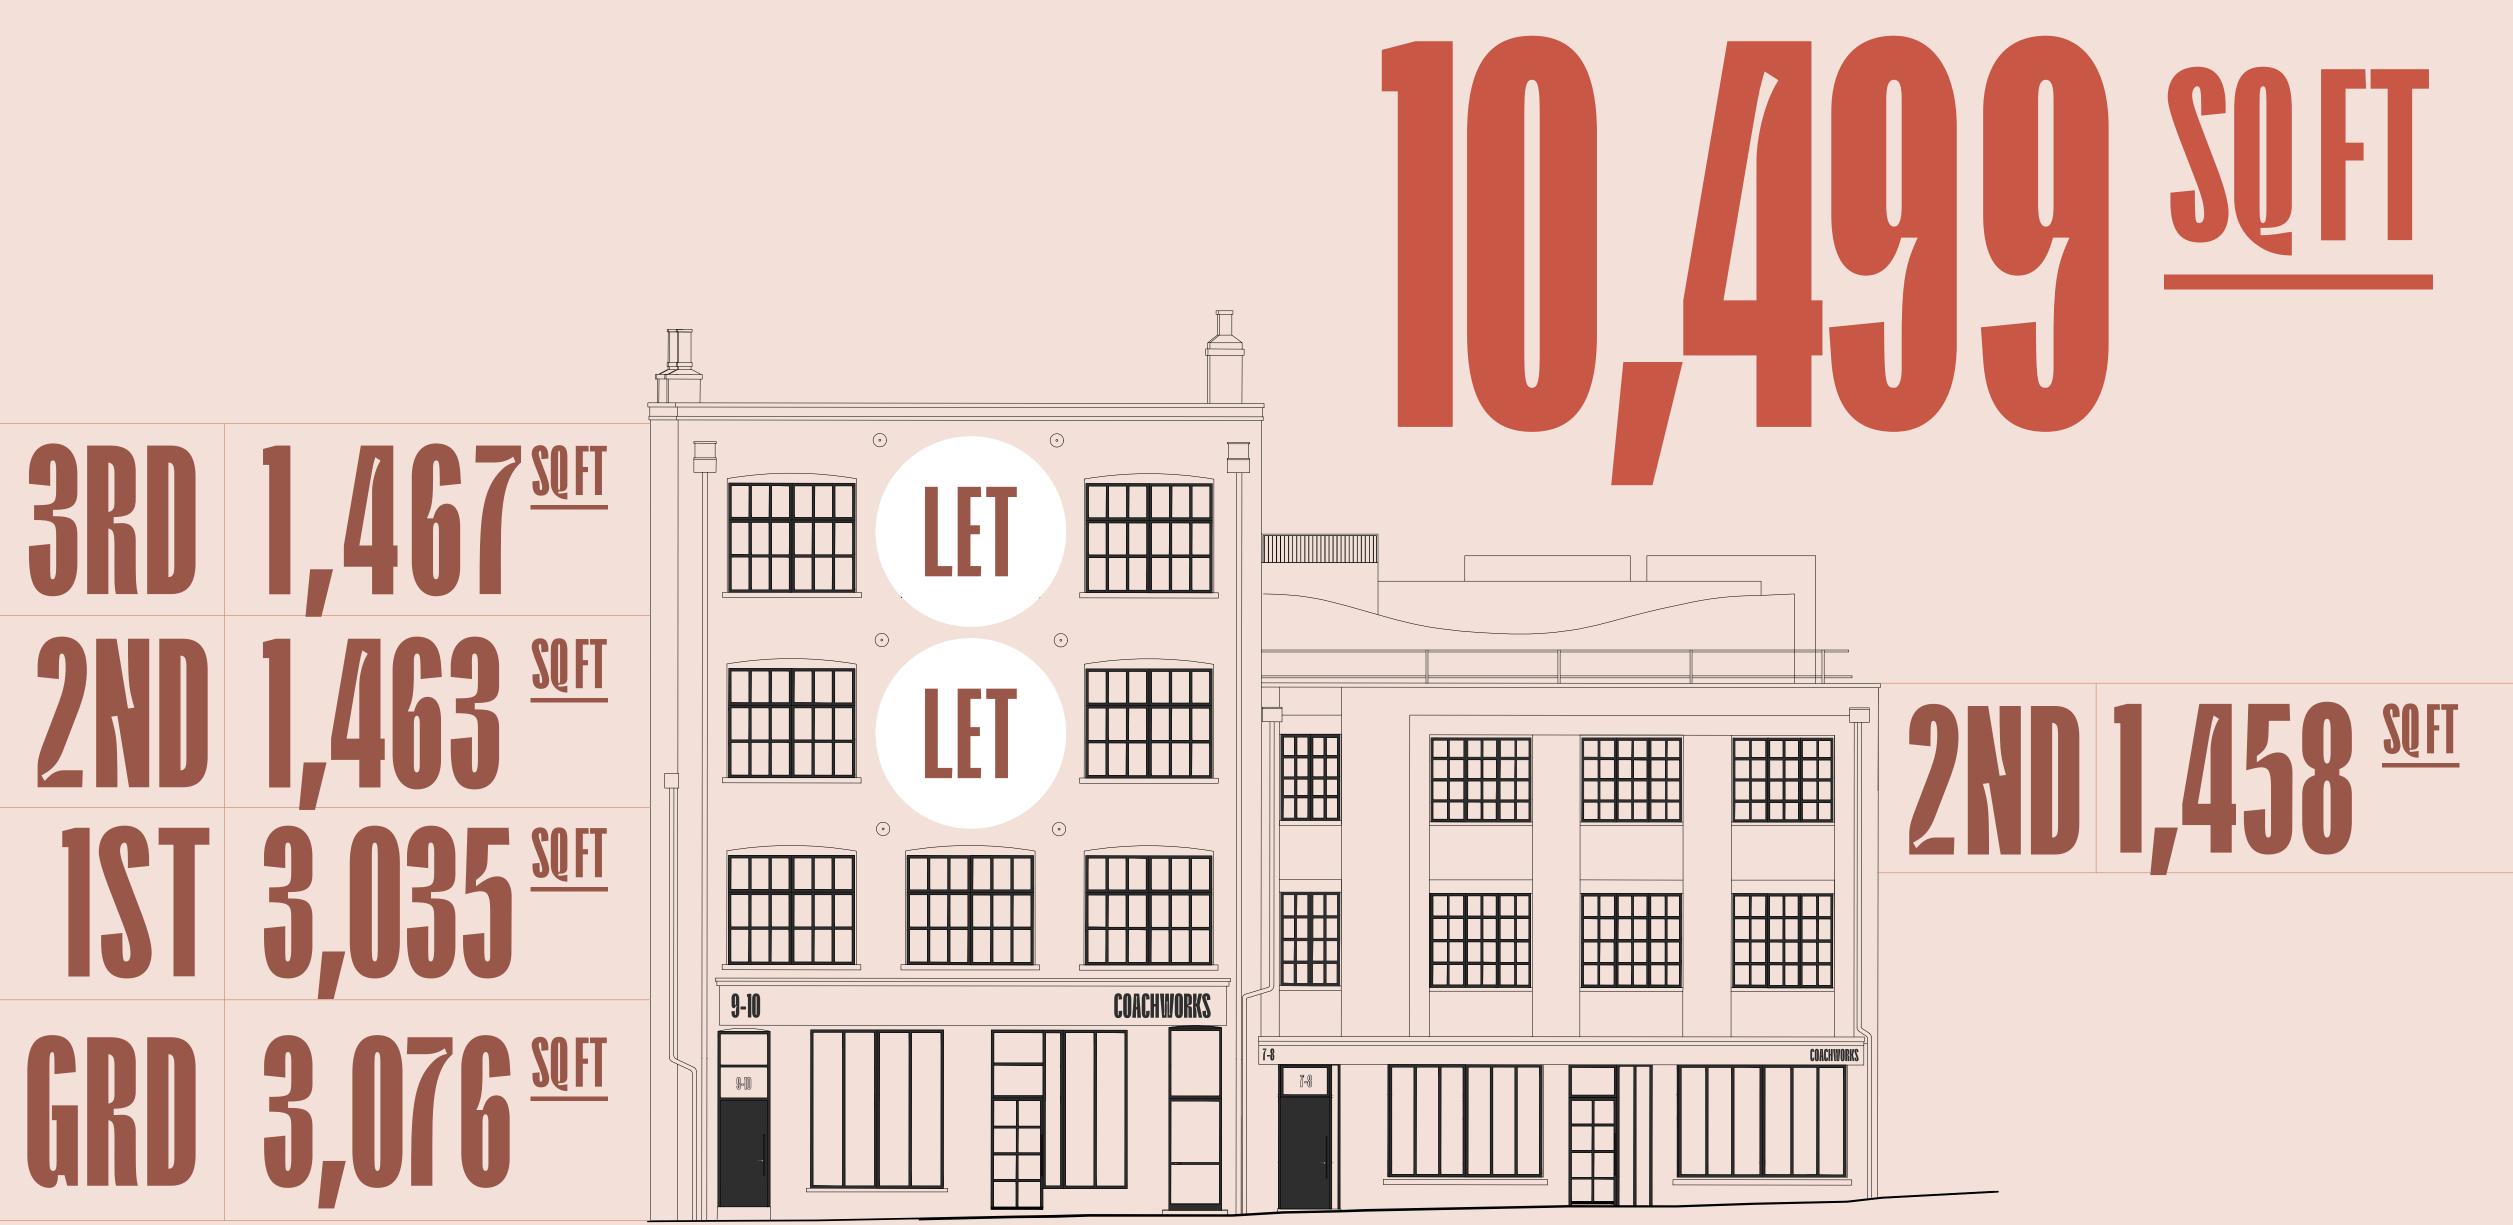

, LONDON, W1























# RAM REA References

Uncover a hidden treasure in the vibrant heart of Fitzrovia, a warehouse-style office space seamlessly blending history with innovation. With its unique charm and energetic atmosphere, this space offers endless opportunities for your company to flourish amidst the bustling streets and rich culture of Fitzrovia. Welcome to your next headquarters, the beginning of an exciting new chapter for your company. INTRODUCTION



10000







# ACHWORKS











# ACHWORKS







LOW CARBON, LOW COST



Having undergone a comprehensive refurbishment and refresh, Coachworks offers a modern workspace specification in a heritage filled London mews setting.



## EXPOSED BRICKWORK

NING

 $\mathbf{O}$ 

**AIR CONDITI** 



# KITCHENETTES













PAGE 8







# h Þ <u>SQFT</u> 3.

## KEY

OFFICE

CORE

WCS & SHOWERS



PLAN NOT TO SCALE















# **SQFT** 5.

## KEY

OFFICE

CORE

WCS & SHOWERS



PLAN NOT TO SCALE













# 9-10 CHARLOTTE MEWS

## KEY

**OFFICE** 

CORE

WCS & SHOWERS

PLAN NOT TO SCALE

## 1,463 SQ FT

## 1,458 SQ FT



















# SQ FT 7-8 CHARLOTTE MEWS

## KEY

- **OFFICE**
- CORE
- WCS & SHOWERS

## 7-8 CHARLOTTE MEWS 1,458 SQ FT **SHOW SUITE FIT OUT**

- 16 OPEN PLAN WORKSTATIONS
- 10 PERSON BOARDROOM
- KITCHENETTE
- HIGH TOP BENCH DINNING TABLE
- LOUNGE AREA
- STORAGE
- DEMISED WC AND SHOWER
- NETWORK CABLING

#### PLAN NOT TO SCALE

## 1,463 SQ FT

## 1,458 SQ FT





















# <u>SQFT</u>

## KEY

OFFICE

CORE

WCS

COMMUNAL TERRACE (790 SQ FT)

PLAN NOT TO SCALE