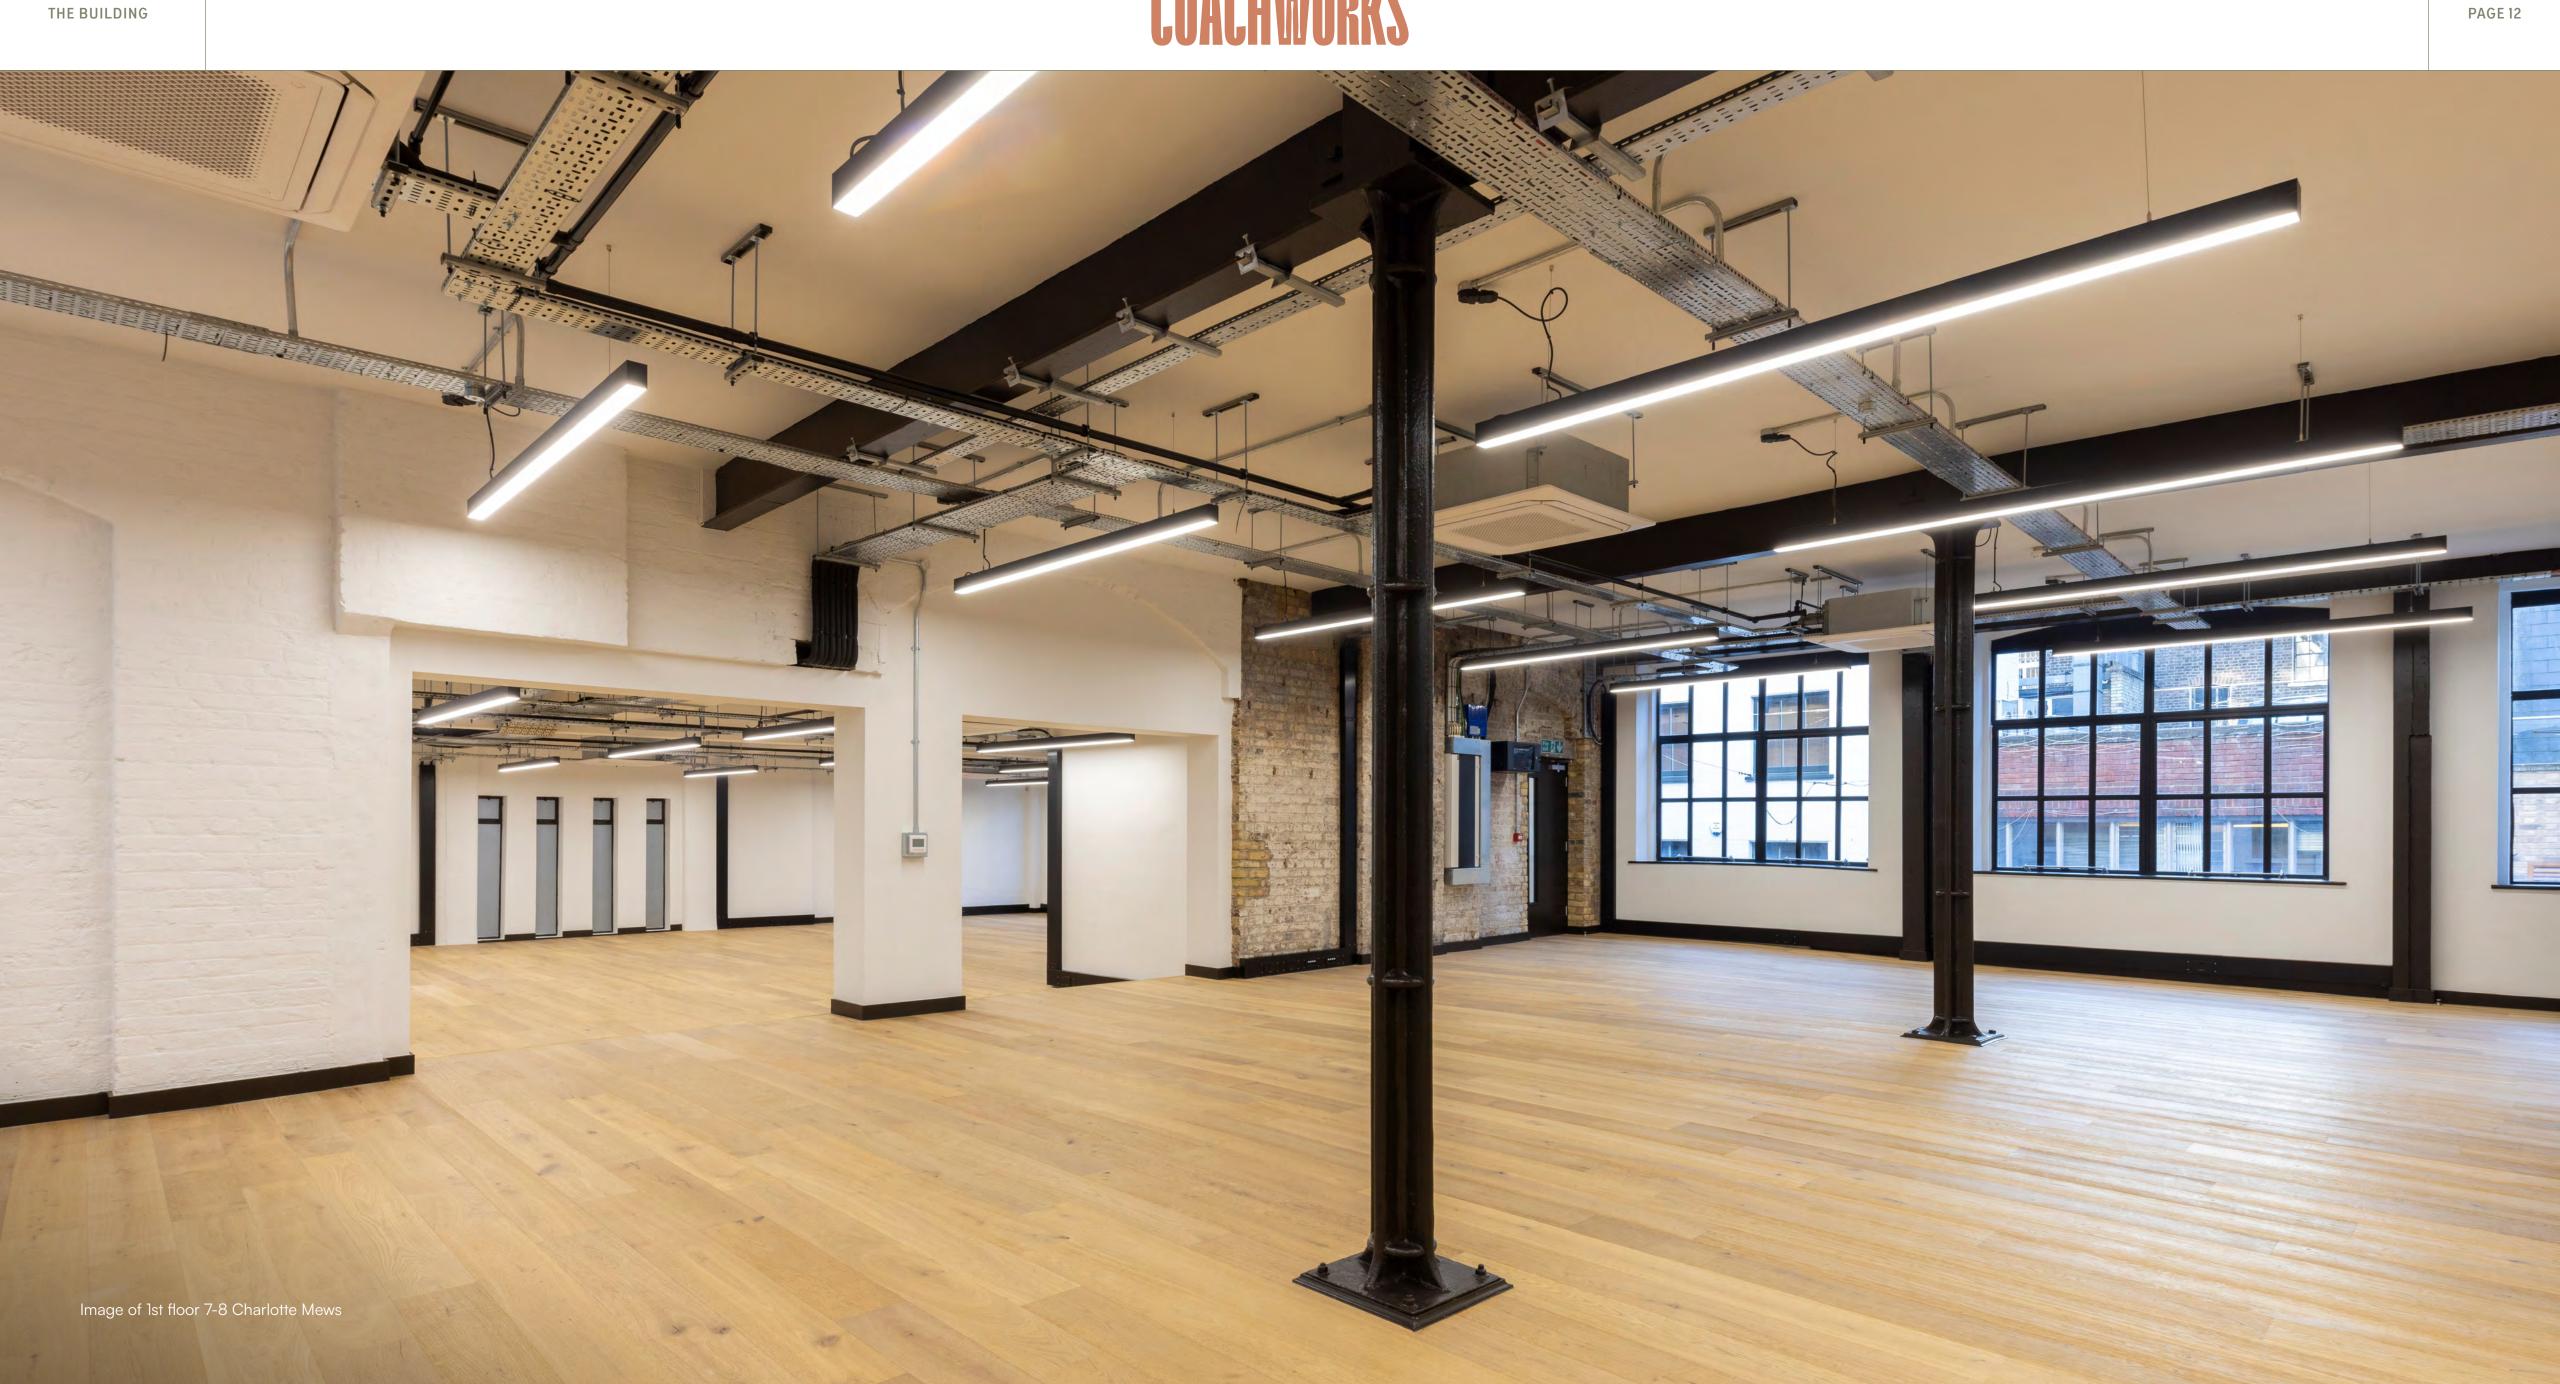

# SQ FT 7-8 CHARLOTTE MEWS

## 7-8 CHARLOTTE MEWS 1,458 SQ FT **SHOW SUITE FIT OUT**

- 16 OPEN PLAN WORKSTATIONS
- 10 PERSON BOARDROOM
- KITCHENETTE
- HIGH TOP BENCH DINNING TABLE
- LOUNGE AREA
- STORAGE
- DEMISED WC AND SHOWER
- NETWORK CABLING