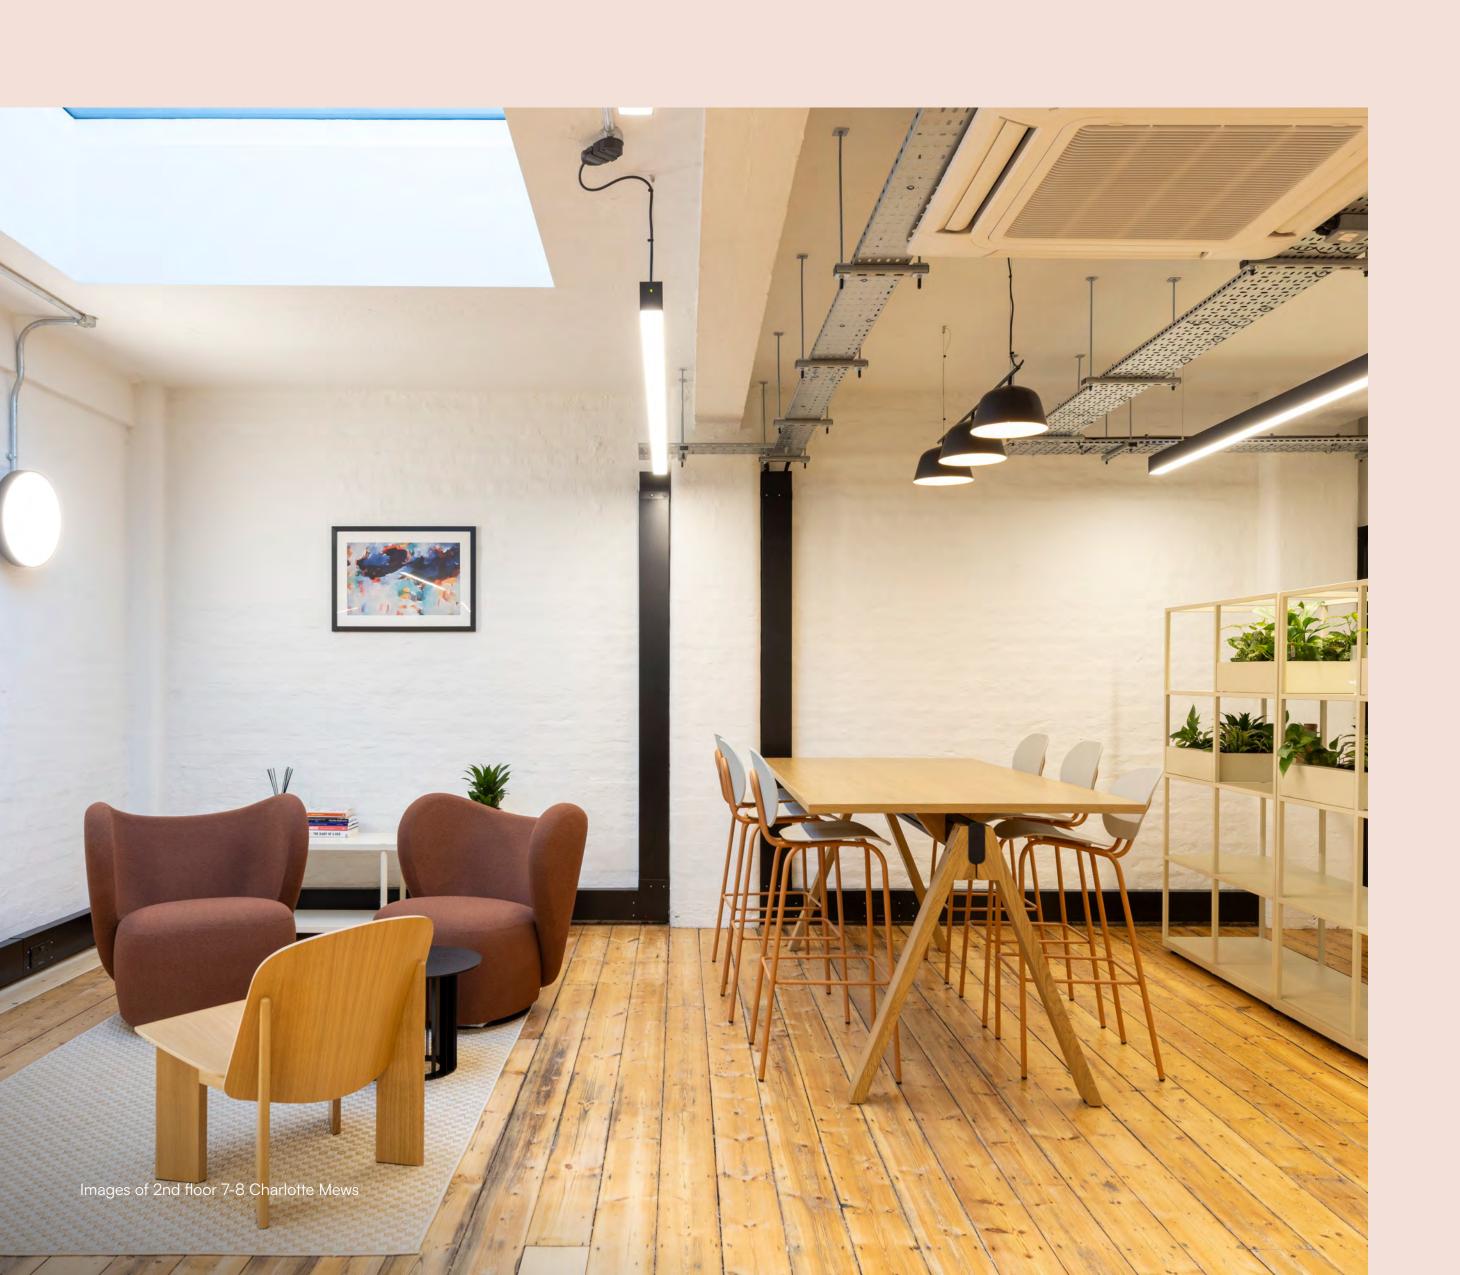

## 7-8 CHARLOTTE MEWS 1,458 SQ FT **SHOW SUITE FIT OUT**

- 16 OPEN PLAN WORKSTATIONS
- 10 PERSON BOARDROOM
- KITCHENETTE
- HIGH TOP BENCH DINNING TABLE
- LOUNGE AREA
- STORAGE
- DEMISED WC AND SHOWER
- NETWORK CABLING