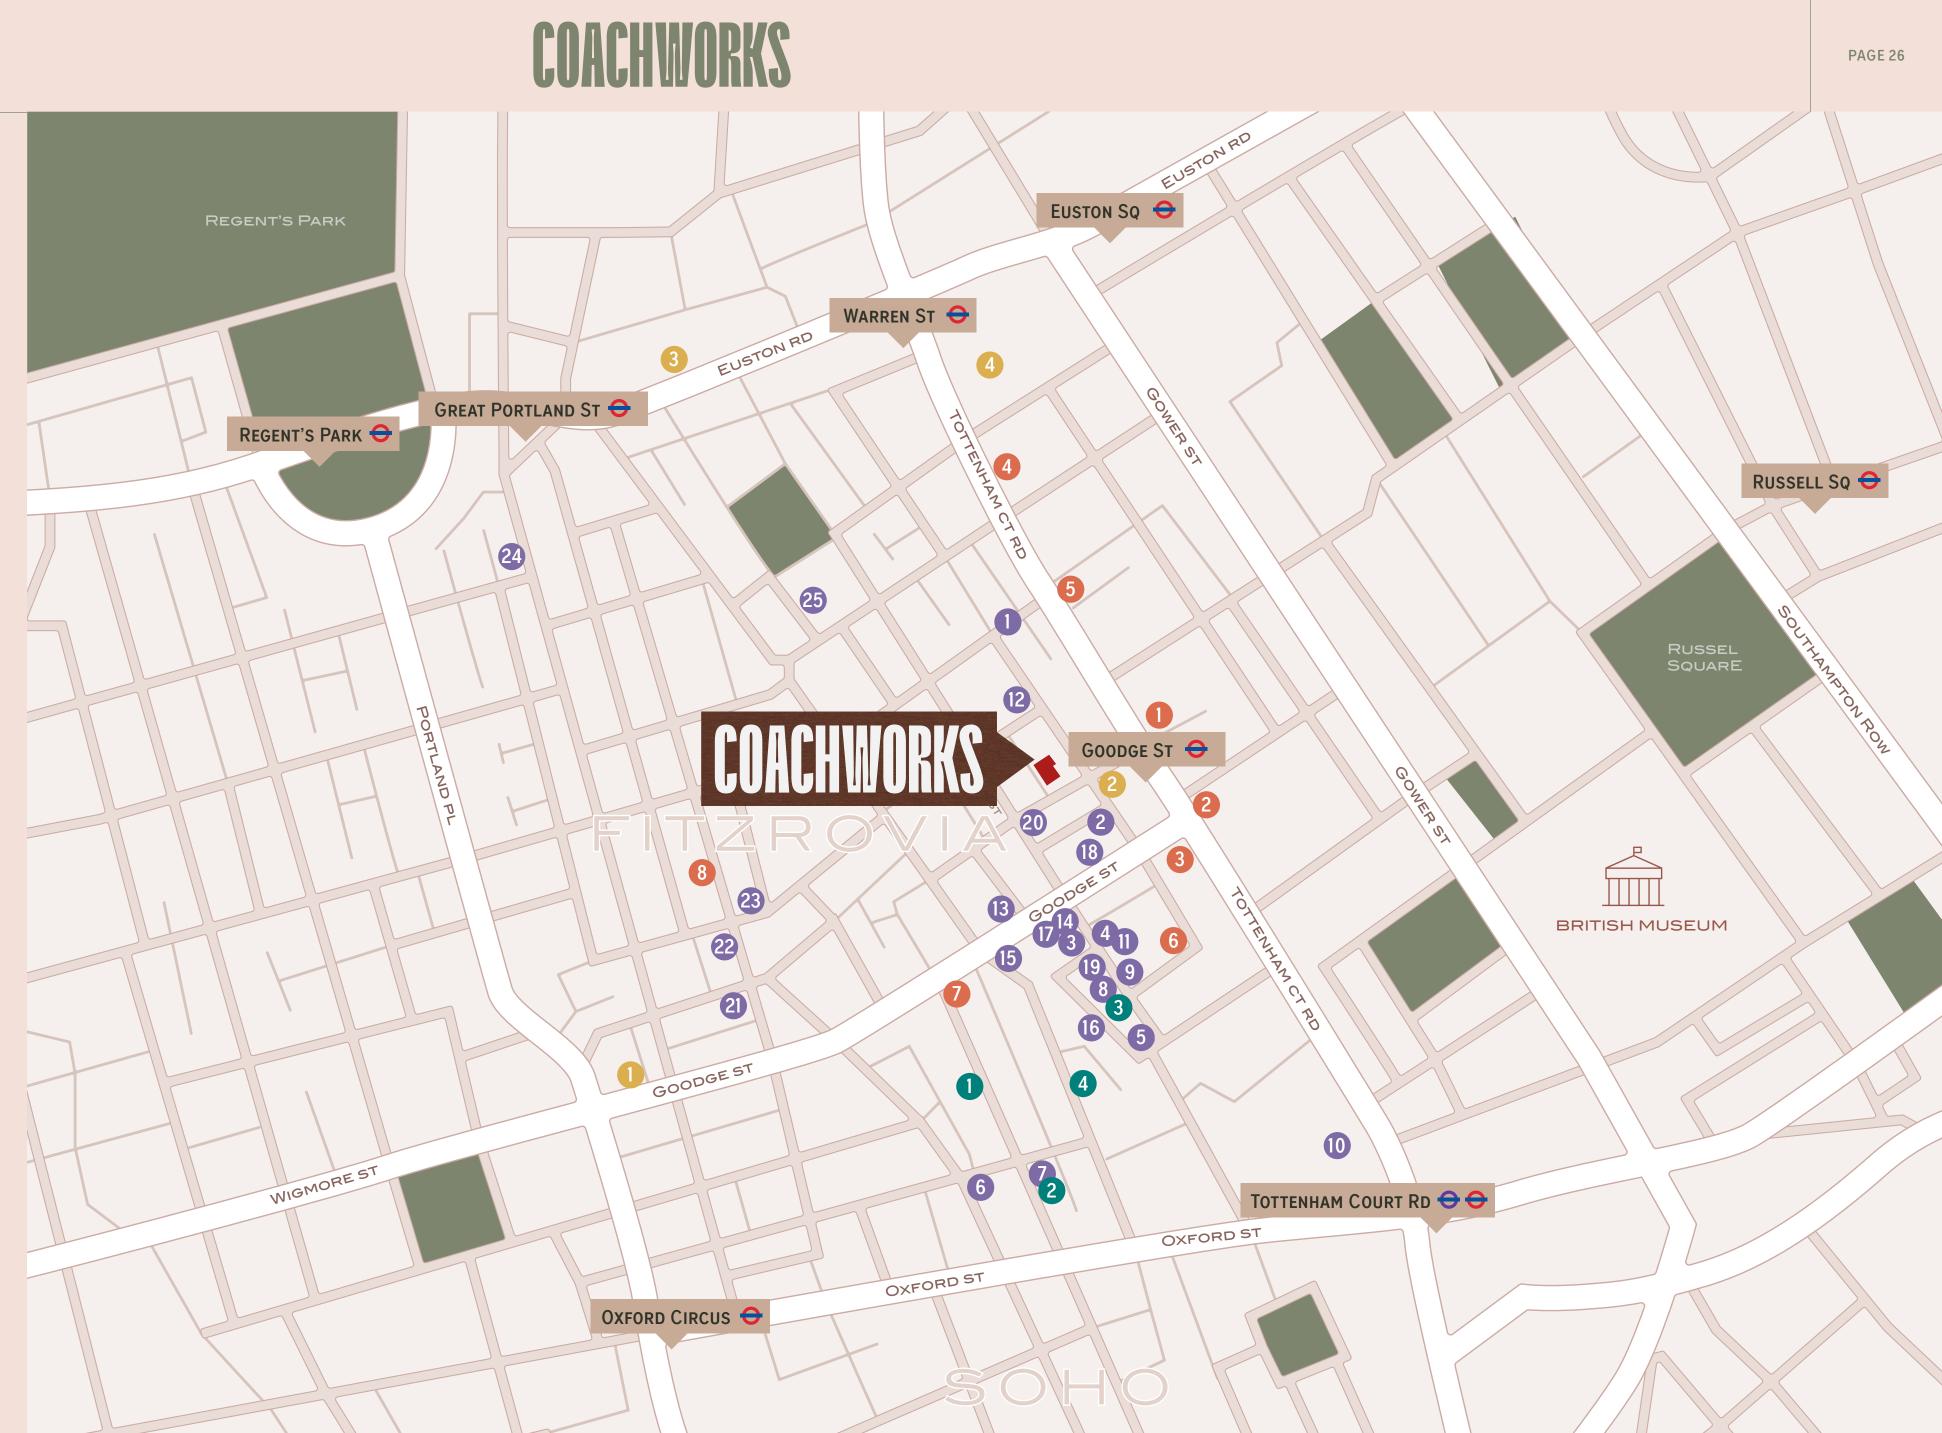

### WINE & DINE

- 1. The Carpenter's Arms
- 2. Noize
- 3. ROKA
- 4. Pied à Terre
- 5. Marquis of Granby
- 6. Arros QD
- 7. Berners Tavern
- 8. Carousel
- 9. Fitzroy Tavern
- 10. Hakkasan
- 11. Lisobeta
- 12. Officina OO
- 13. Salt Yard
- 14. Six by Nico
- 15. Mr Fogg's House of Botanicals
- 16. The Newman Arms
- 17. The Queen Charlotte
- 18. Reverend J W Simpson
- 19. Vagabond
- 20. Gaucho Charlotte Street
- 21. Riding House Fitzrovia
- 22. Naroon Fitzrovia
- 23. KIN Cafe
- 24. Ibérica Marylebone
- 25. Lore of the Land

#### RETAIL

- 1. Heal's
- 2. West Elm
- 3. Oliver Bonas
- 4. BoConcept
- 5. Calligaris
- 6. Lewis Leathers
- 7. Genus Fashion
- 8. Ten Boutique

## HOTELS

- 1. Sanderson
- 2. The London Edition
- 3. Charlotte Street Hotel
- 4. The Mandrake

#### **GYMS & FITNESS STUDIOS**

- 1. Psycle
- 2. FLOW LDN
- 3. Euston Wall Climbing Centre
- 4. Pure Gym