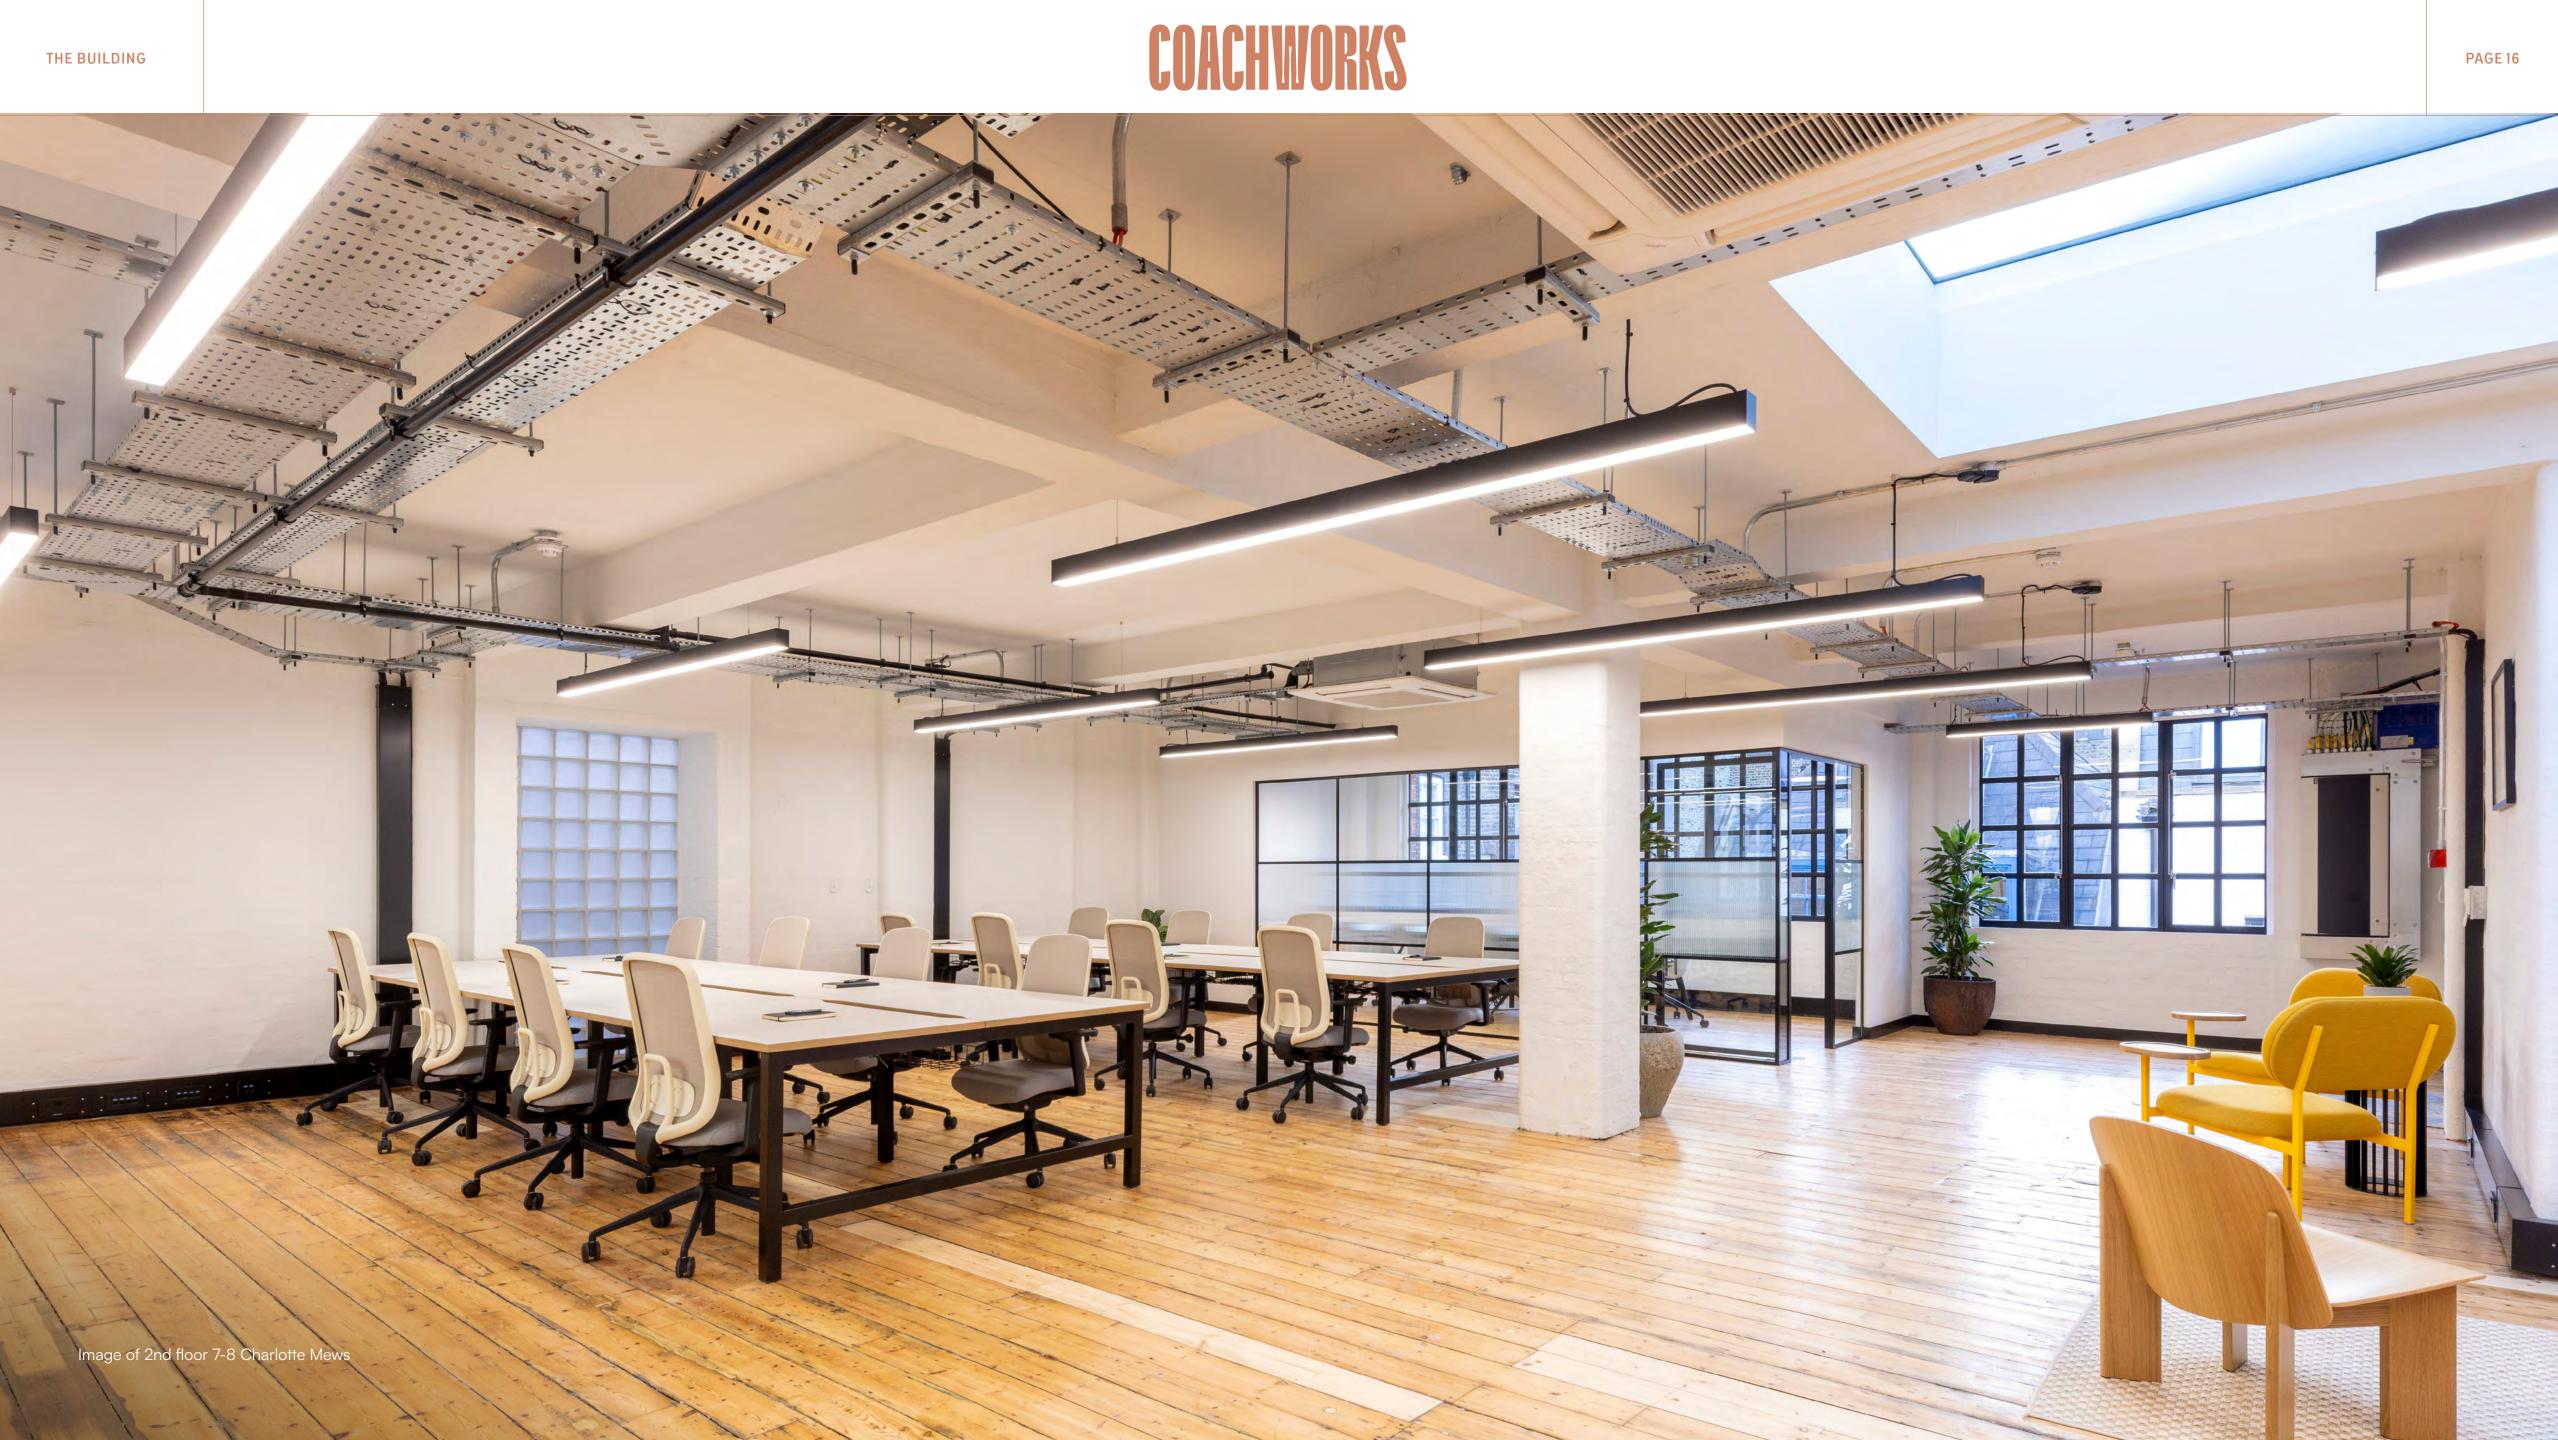

## 7-8 CHARLOTTE MEWS 1,458 SQ FT **SHOW SUITE FIT OUT**

- 16 OPEN PLAN WORKSTATIONS
- 10 PERSON BOARDROOM
- KITCHENETTE
- HIGH TOP BENCH DINNING TABLE
- LOUNGE AREA
- STORAGE
- DEMISED WC AND SHOWER
- NETWORK CABLING