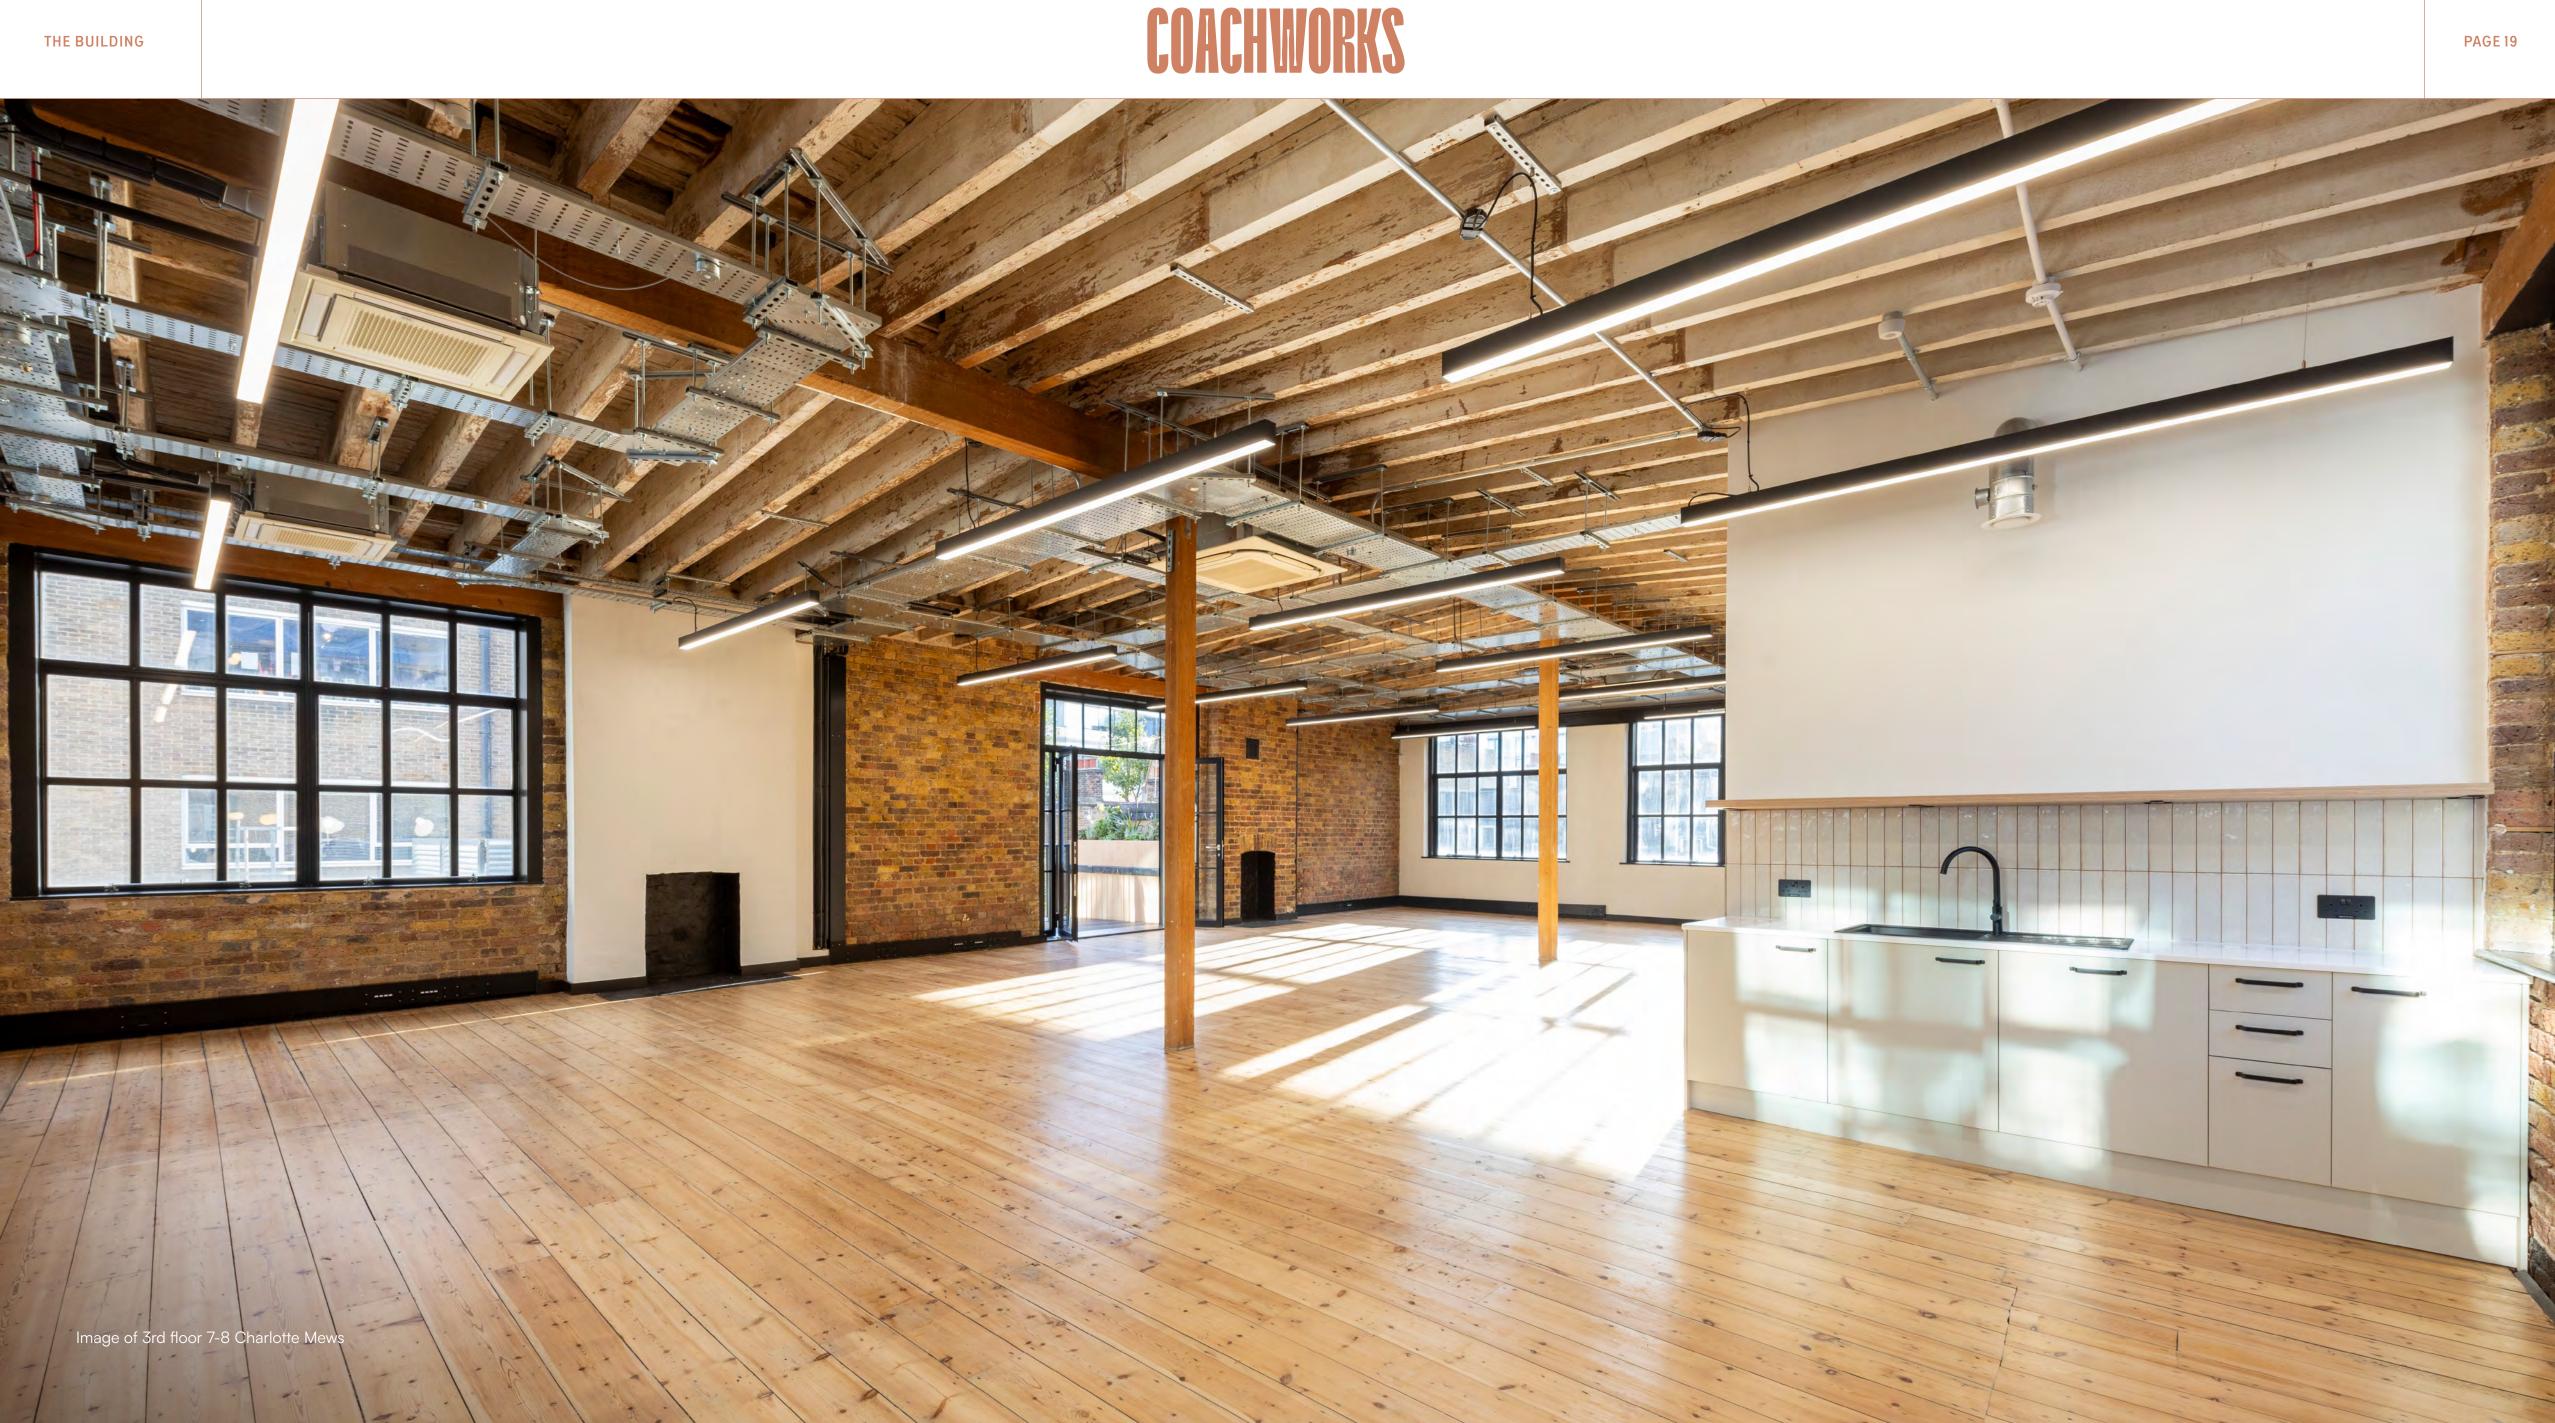

# SQ FT 7-8 CHARLOTTE MEWS

## 7-8 CHARLOTTE MEWS 1,458 SQ FT **SHOW SUITE FIT OUT**

- 16 OPEN PLAN WORKSTATIONS
- 10 PERSON BOARDROOM
- KITCHENETTE
- HIGH TOP BENCH DINNING TABLE
- LOUNGE AREA
- STORAGE
- DEMISED WC AND SHOWER
- NETWORK CABLING